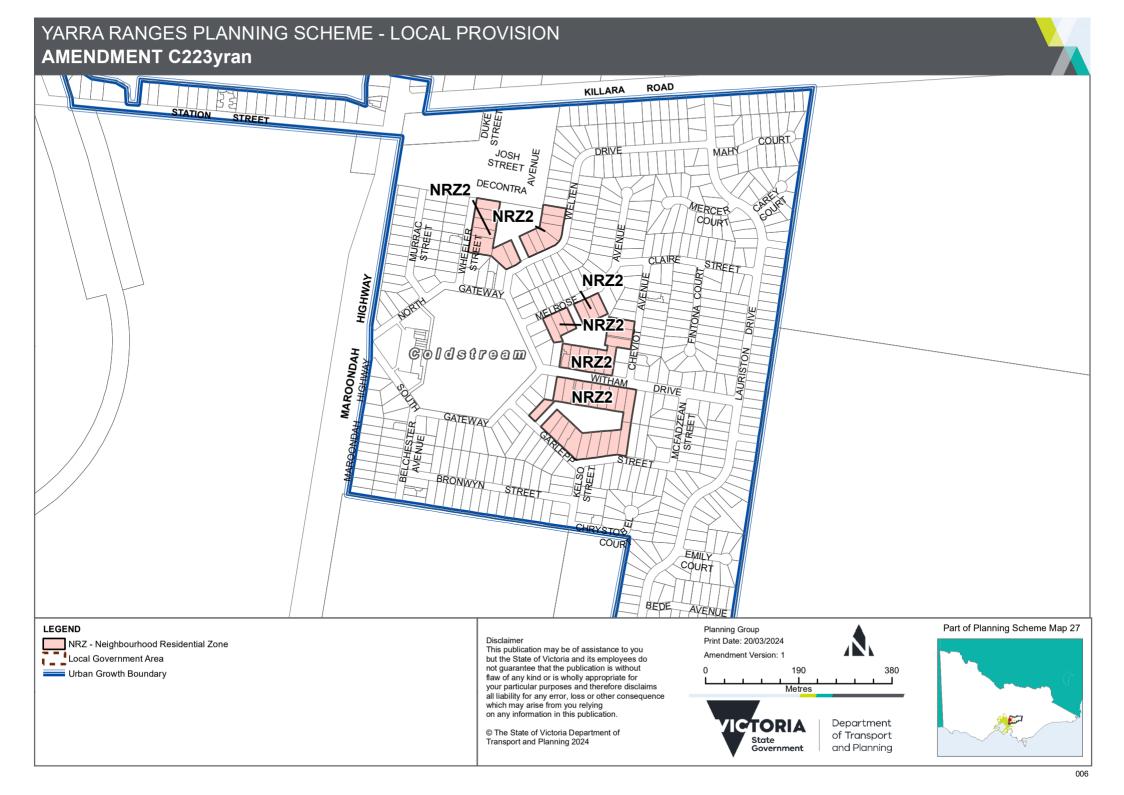

## YARRA RANGES PLANNING SCHEME - LOCAL PROVISION **AMENDMENT C223yran** OSPARL ROAS ROAD RIDGE KW. Monnt SELWYN ROAD Dandenong LANE D-SCO2 PRION CAMBRIDGE LEGEND D-SCO - Area to be deleted from a Specific Controls Overlay Local Government Area Part of Planning Scheme Map 52SCO Disclaimer Planning Group Discarmer This publication may be of assistance to you but the State of Victoria and its employees do not guarantee that the publication is without flaw of any kind or is wholly appropriate for your particular purposes and therefore disclaims all liability for any error, loss or other consequence which may arise from Print Date: 20/03/2024 Department **TORIA** Amendment Version: 1 of Transport State Government you relying on any information in this publication. 150 and Planning ©