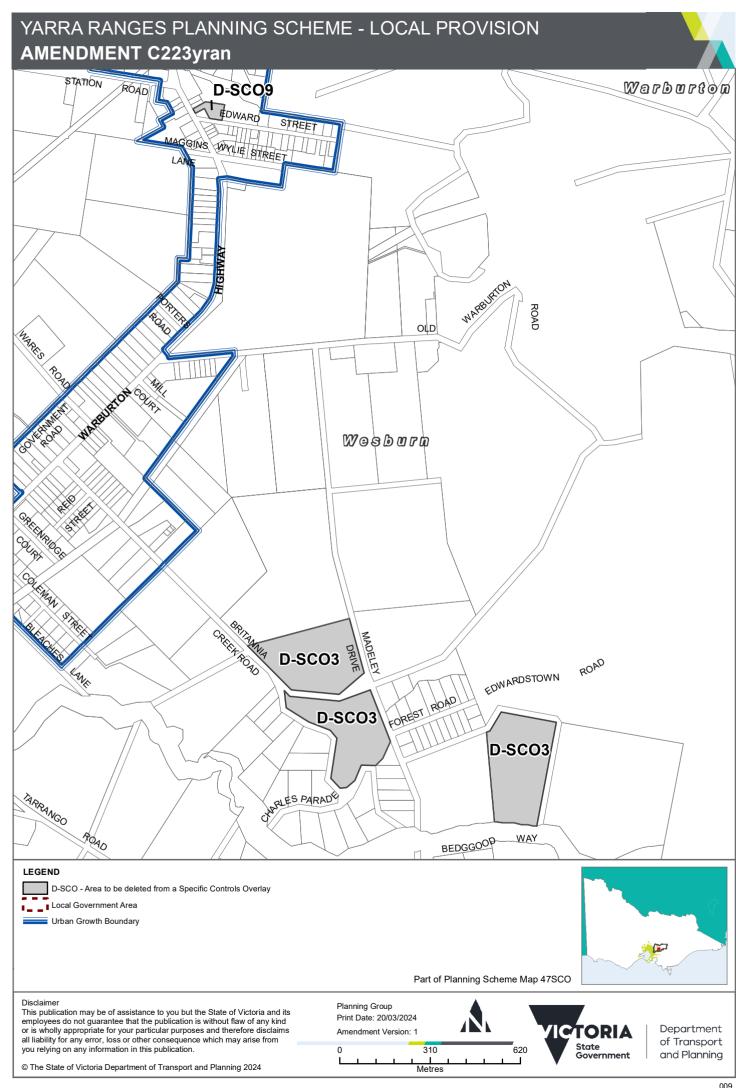

## YARRA RANGES PLANNING SCHEME - LOCAL PROVISION **AMENDMENT C223yran** OSPARL ROAS ROAD RIDGE KW. Monnt SELWYN ROAD Dandenong LANE D-SCO2 PRION CAMBRIDGE LEGEND D-SCO - Area to be deleted from a Specific Controls Overlay Local Government Area Part of Planning Scheme Map 52SCO Disclaimer Planning Group Discarmer This publication may be of assistance to you but the State of Victoria and its employees do not guarantee that the publication is without flaw of any kind or is wholly appropriate for your particular purposes and therefore disclaims all liability for any error, loss or other consequence which may arise from Print Date: 20/03/2024 Department **TORIA** Amendment Version: 1 of Transport State Government you relying on any information in this publication. 150 and Planning © The State of Victoria Department of Transport and Planning 2024 Metres