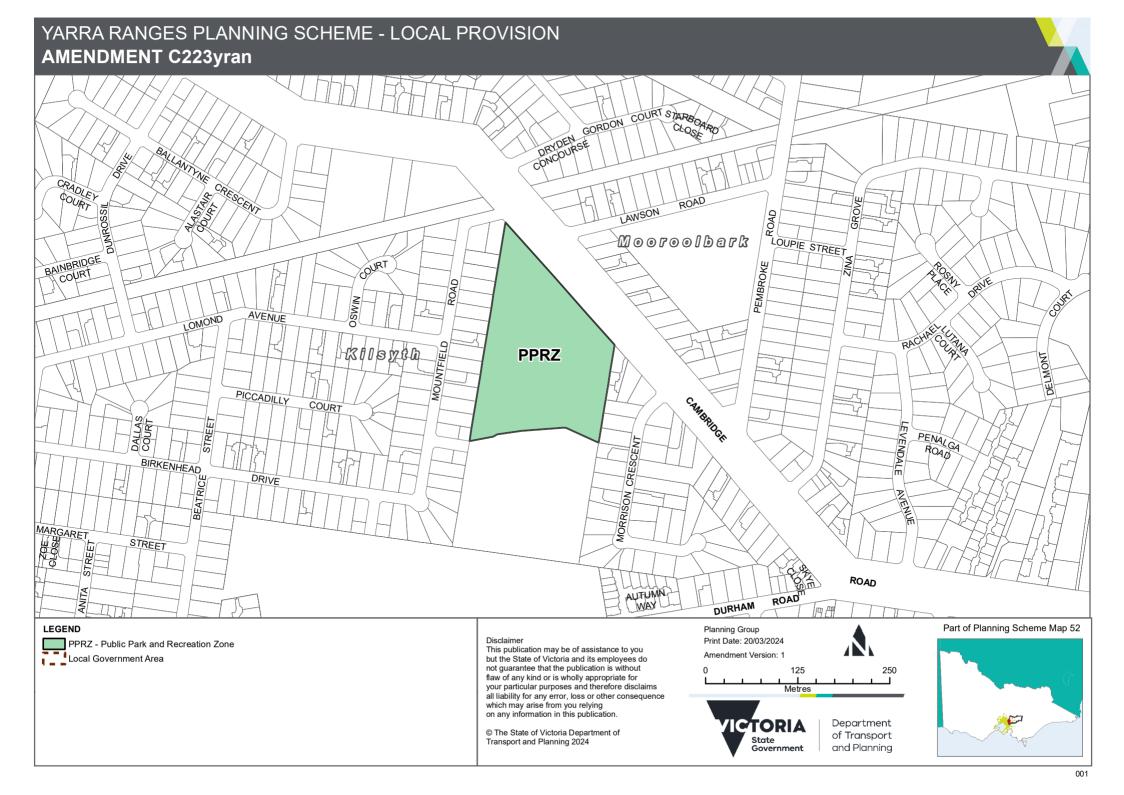

## YARRA RANGES PLANNING SCHEME - LOCAL PROVISION **AMENDMENT C223yran** OSPARL ROAS ROAD RIDGE KW. Monnt SELWYN ROAD Dandenong LANE D-SCO2 PRION CAMBRIDGE LEGEND D-SCO - Area to be deleted from a Specific Controls Overlay Local Government Area Part of Planning Scheme Map 52SCO Disclaimer Planning Group Discarmer This publication may be of assistance to you but the State of Victoria and its employees do not guarantee that the publication is without flaw of any kind or is wholly appropriate for your particular purposes and therefore disclaims all liability for any error, loss or other consequence which may arise from Print Date: 20/03/2024 Department **TORIA** Amendment Version: 1 of Transport State Government you relying on any information in this publication. 150 and Planning © The State of Victoria Department of Transport and Planning 2024 Metres