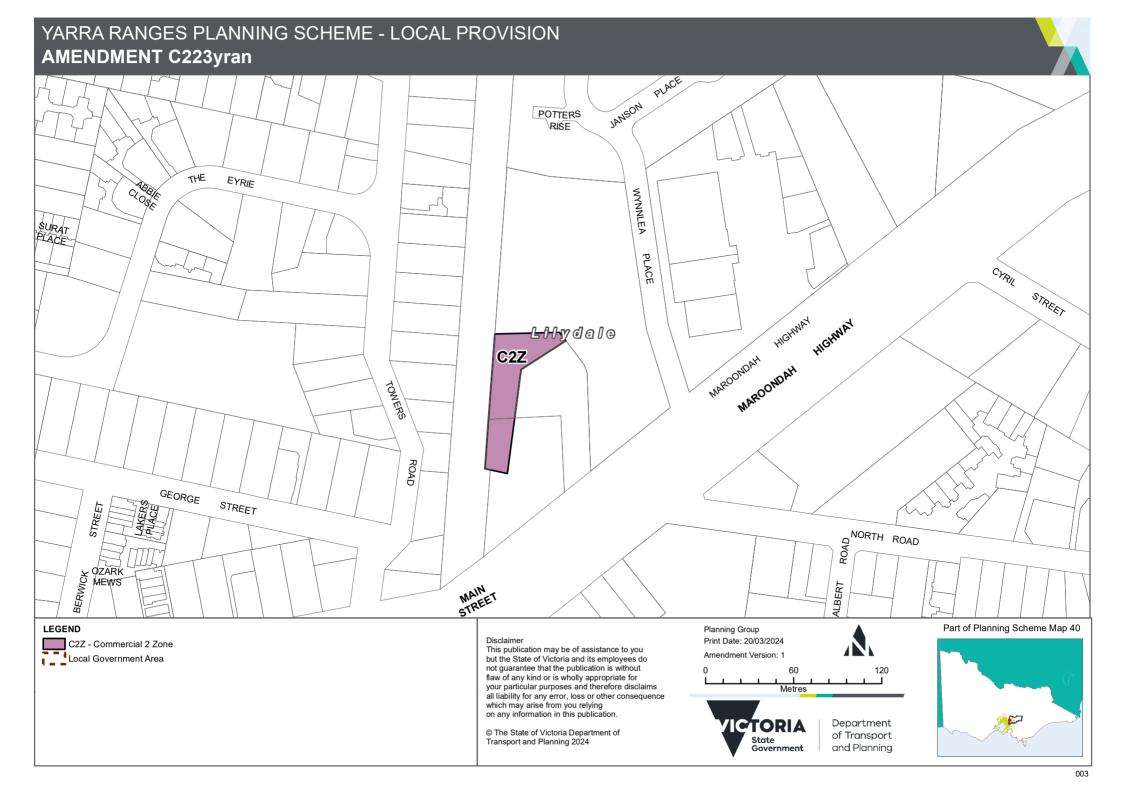

## YARRA RANGES PLANNING SCHEME - LOCAL PROVISION **AMENDMENT C223yran** OSPARL ROAS ROAD RIDGE KW. Monnt SELWYN ROAD Dandenong LANE D-SCO2 PRION CAMBRIDGE LEGEND D-SCO - Area to be deleted from a Specific Controls Overlay Local Government Area Part of Planning Scheme Map 52SCO Disclaimer Planning Group Discarmer This publication may be of assistance to you but the State of Victoria and its employees do not guarantee that the publication is without flaw of any kind or is wholly appropriate for your particular purposes and therefore disclaims all liability for any error, loss or other consequence which may arise from Print Date: 20/03/2024 Department **TORIA** Amendment Version: 1 of Transport State Government you relying on any information in this publication. 150 and Plann