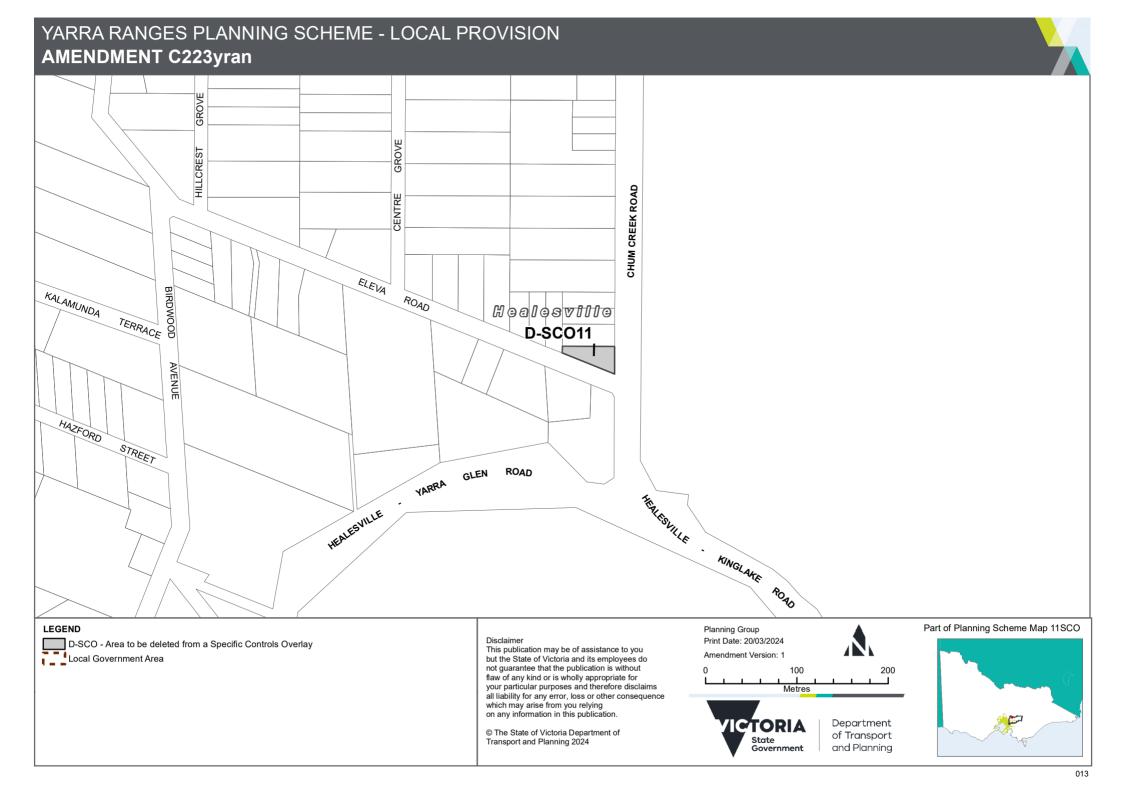

## YARRA RANGES PLANNING SCHEME - LOCAL PROVISION **AMENDMENT C223yran** OSPARL ROAS ROAD RIDGE KW. Monnt SELWYN ROAD Dandenong LANE D-SCO2 PRION CAMBRIDGE LEGEND D-SCO - Area to be deleted from a Specific Controls Overlay Local Government Area Part of Planning Scheme Map 52SCO Disclaimer Planning Group Discarmer This publication may be of assistance to you but the State of Victoria and its employees do not guarantee that the publication is without flaw of any kind or is wholly appropriate for your particular purposes and therefore disclaims all liability for any error, loss or other consequence which may arise from Print Date: 20/03/2024 Department **TORIA** Amendment Version: 1 of Transport State Government you relying on any information in this publication. 150 and Planning © The State of Victoria Department of Transport and Planning 2024 Metres