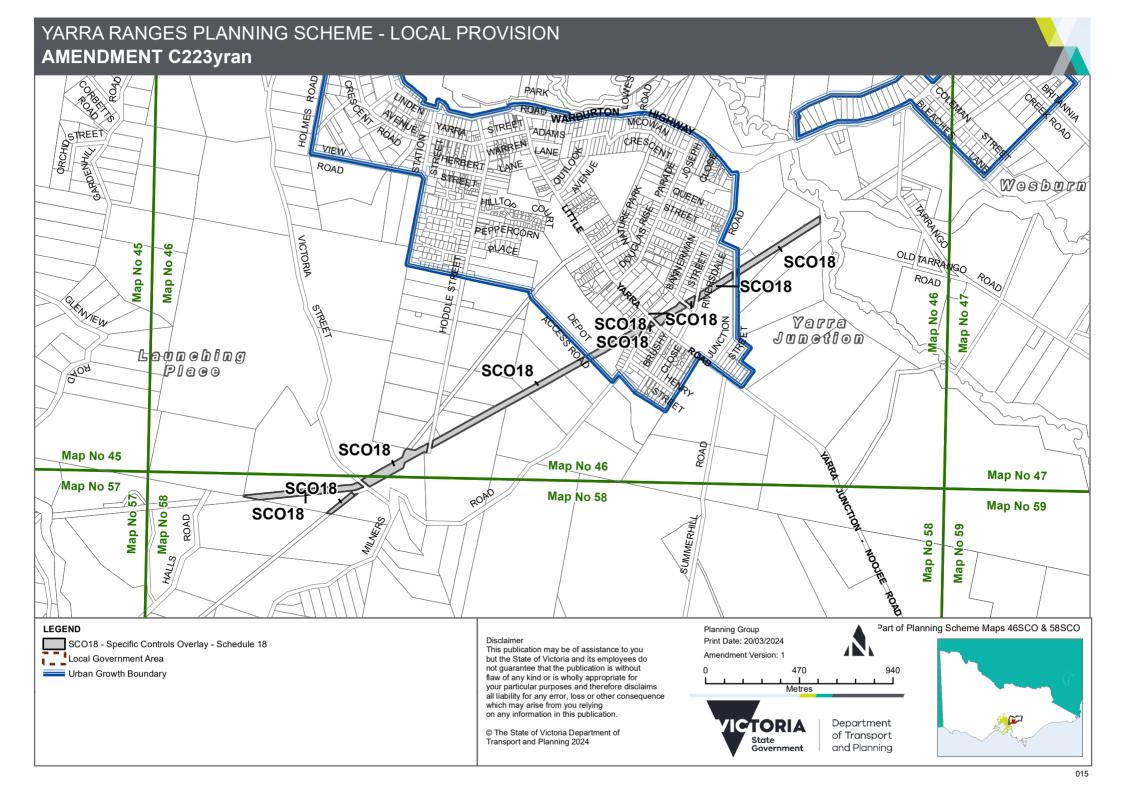

## YARRA RANGES PLANNING SCHEME - LOCAL PROVISION **AMENDMENT C223yran** OSPARL ROAS ROAD RIDGE KW. Monnt SELWYN ROAD Dandenong LANE D-SCO2 PRION CAMBRIDGE LEGEND D-SCO - Area to be deleted from a Specific Controls Overlay Local Government Area Part of Planning Scheme Map 52SCO Disclaimer Planning Group Discarmer This publication may be of assistance to you but the State of Victoria and its employees do not guarantee that the publication is without flaw of any kind or is wholly appropriate for your particular purposes and therefore disclaims all liability for any error, loss or other consequence which may arise from Print Date: 20/03/2024 Department **TORIA** Amendment Version: 1 of Transport State Government you relying on any information in this publication. 150 and Planning © The State of Victoria Department of Transport and Planning 2024 Metres