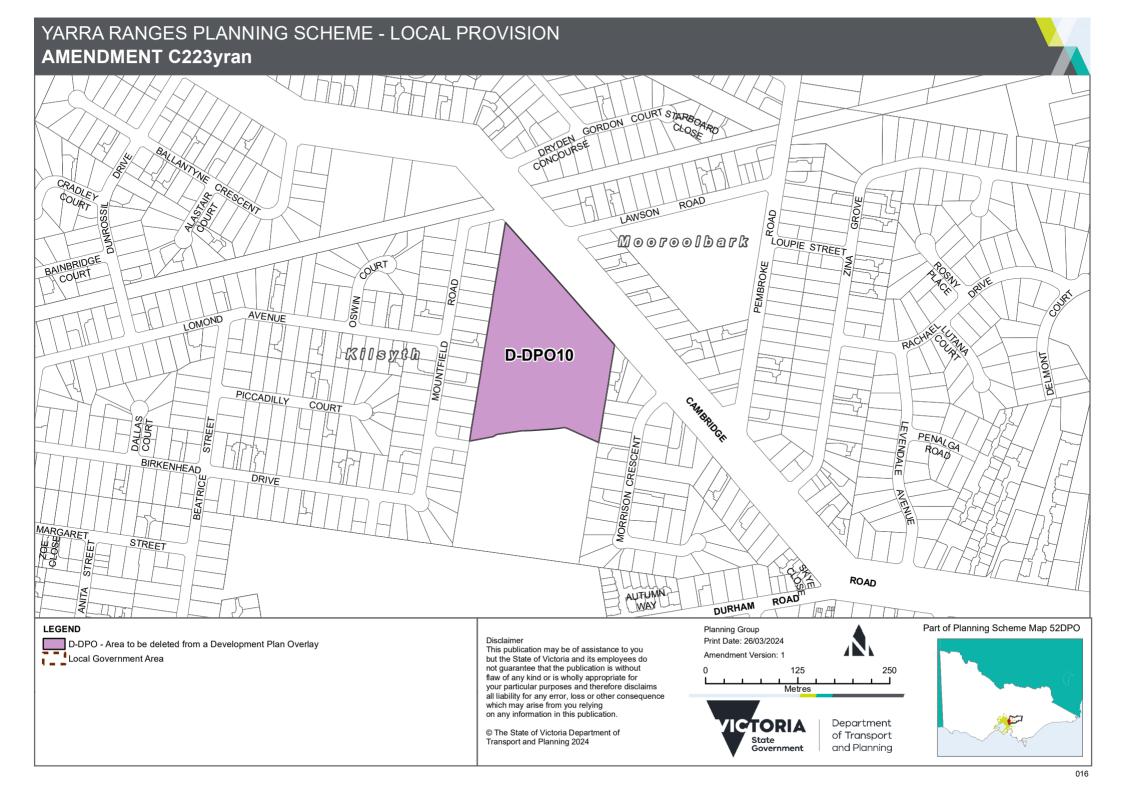

## YARRA RANGES PLANNING SCHEME - LOCAL PROVISION **AMENDMENT C223yran** OSPARL ROAS ROAD RIDGE KW. Monnt SELWYN ROAD Dandenong LANE D-SCO2 PRION CAMBRIDGE LEGEND D-SCO - Area to be deleted from a Specific Controls Overlay Local Government Area Part of Planning Scheme Map 52SCO Disclaimer Planning Group Discarmer This publication may be of assistance to you but the State of Victoria and its employees do not guarantee that the publication is without flaw of any kind or is wholly appropriate for your particular purposes and therefore disclaims all liability for any error, loss or other consequence which may arise from Print Date: 20/03/2024 Department **TORIA** Amendment Version: 1 of Transport State Government you relying on any information in this publication. 150 and Planning © The State of Victoria Department of Transport and Planning 2024 Metres