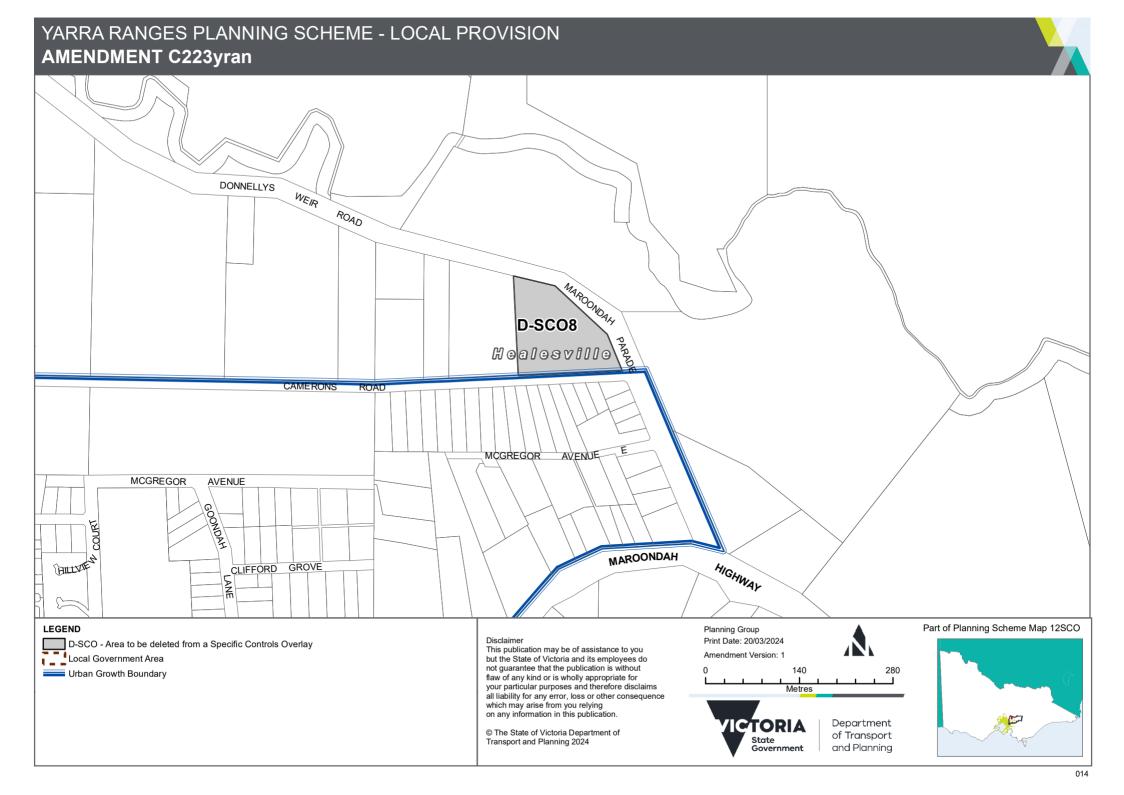

## YARRA RANGES PLANNING SCHEME - LOCAL PROVISION **AMENDMENT C223yran** OSPARL ROAS ROAD RIDGE KW. Monnt SELWYN ROAD Dandenong LANE D-SCO2 PRION CAMBRIDGE LEGEND D-SCO - Area to be deleted from a Specific Controls Overlay Local Government Area Part of Planning Scheme Map 52SCO Disclaimer Planning Group Discarmer This publication may be of assistance to you but the State of Victoria and its employees do not guarantee that the publication is without flaw of any kind or is wholly appropriate for your particular purposes and therefore disclaims all liability for any error, loss or other consequence which may arise from Print Date: 20/03/2024 Department **TORIA** Amendment Version: 1 of Transport State Government you relying on any information in this publication. 150 and Planning © The State of Victoria Department of Transport and Planning 2024 Metres