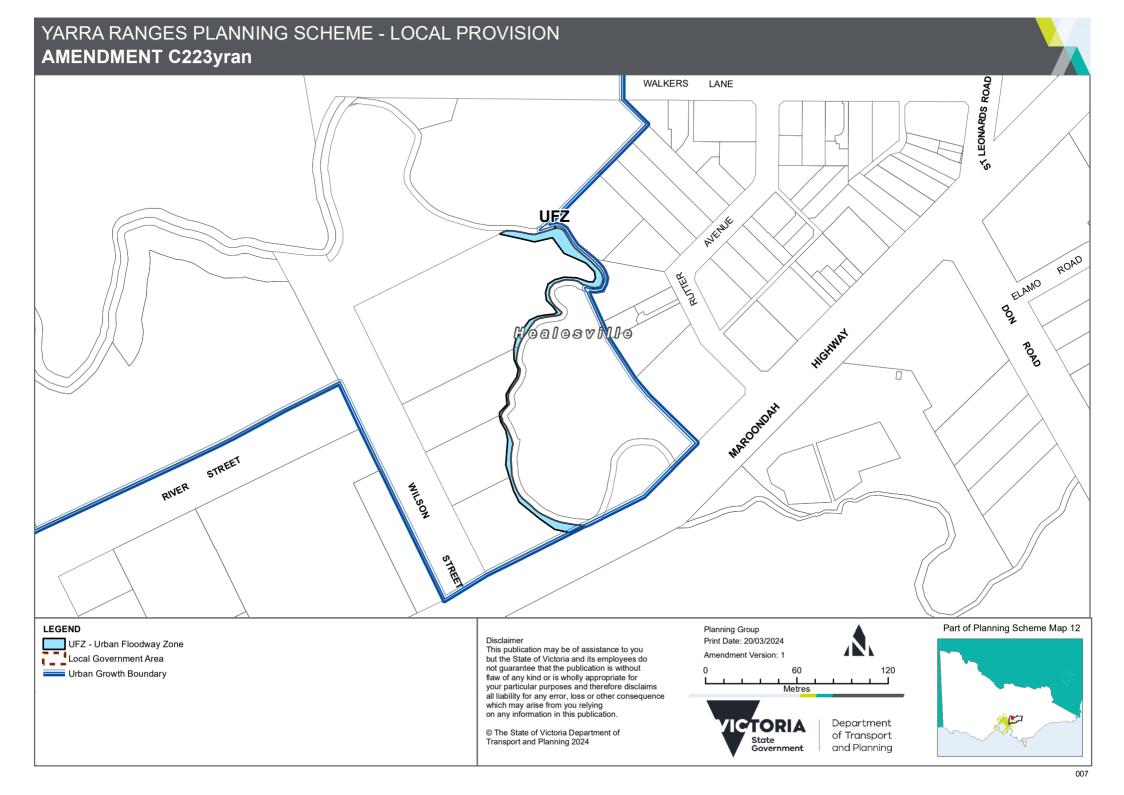

## YARRA RANGES PLANNING SCHEME - LOCAL PROVISION **AMENDMENT C223yran** OSPARL ROAS ROAD RIDGE KW. Monnt SELWYN ROAD Dandenong LANE D-SCO2 PRION CAMBRIDGE LEGEND D-SCO - Area to be deleted from a Specific Controls Overlay Local Government Area Part of Planning Scheme Map 52SCO Disclaimer Planning Group Discarmer This publication may be of assistance to you but the State of Victoria and its employees do not guarantee that the publication is without flaw of any kind or is wholly appropriate for your particular purposes and therefore disclaims all liability for any error, loss or other consequence which may arise from Print Date: 20/03/2024 Department **TORIA** Amendment Version: 1 of Transport State Government you relying on any information in this publication. 150 and Planning © Th