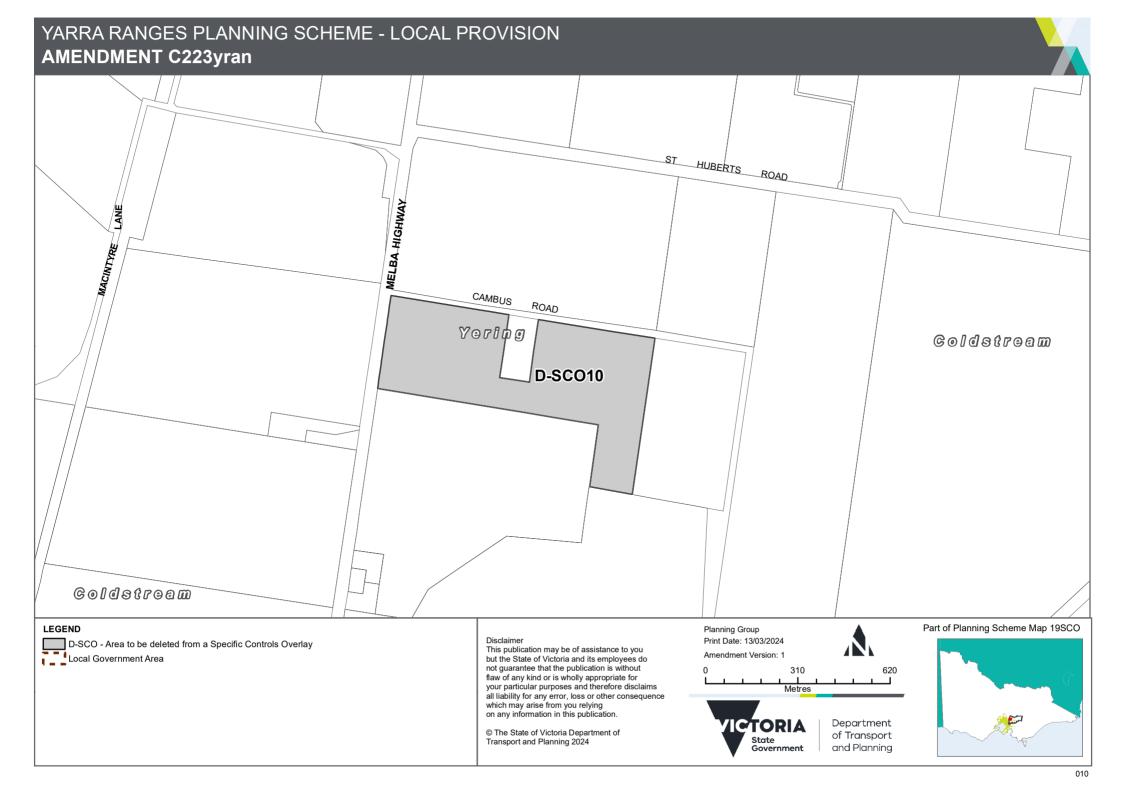

## YARRA RANGES PLANNING SCHEME - LOCAL PROVISION **AMENDMENT C223yran** OSPARL ROAS ROAD RIDGE KW. Monnt SELWYN ROAD Dandenong LANE D-SCO2 PRION CAMBRIDGE LEGEND D-SCO - Area to be deleted from a Specific Controls Overlay Local Government Area Part of Planning Scheme Map 52SCO Disclaimer Planning Group Discarmer This publication may be of assistance to you but the State of Victoria and its employees do not guarantee that the publication is without flaw of any kind or is wholly appropriate for your particular purposes and therefore disclaims all liability for any error, loss or other consequence which may arise from Print Date: 20/03/2024 Department **TORIA** Amendment Version: 1 of Transport State Government you relying on any information in this publication. 150 and Planning © The State of Victoria Department of Transport and Planning 2024 Metres