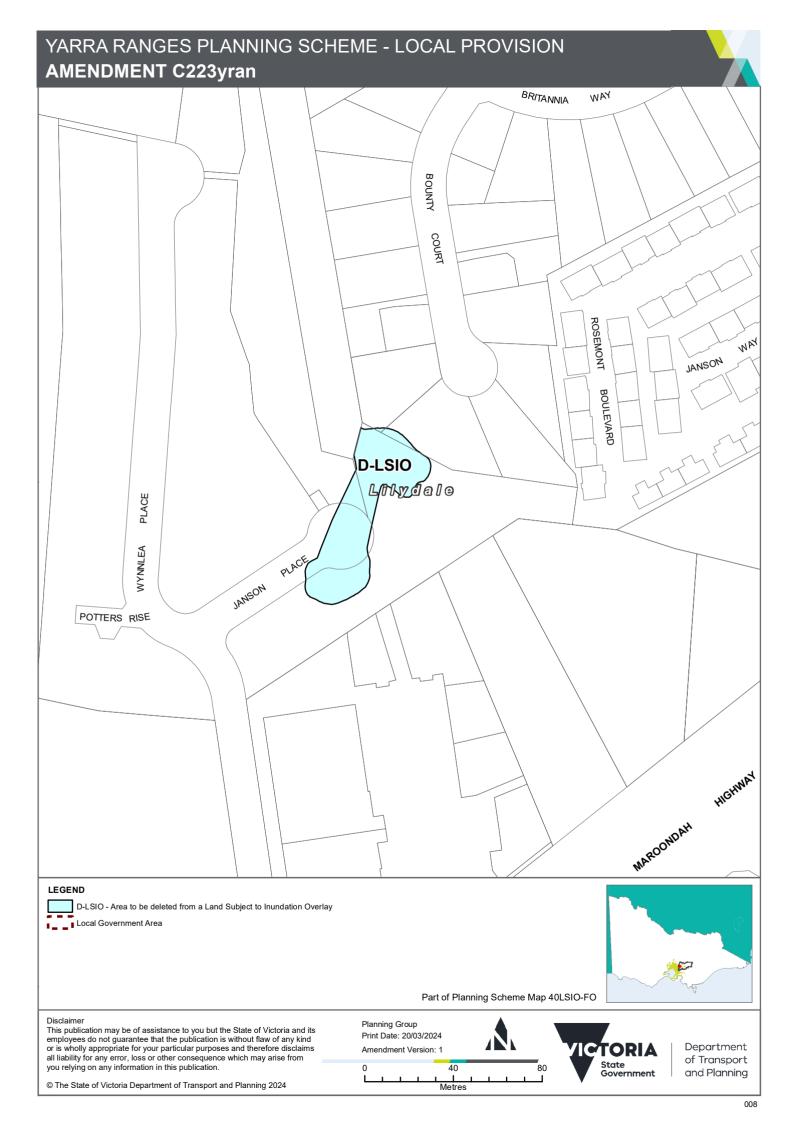

## YARRA RANGES PLANNING SCHEME - LOCAL PROVISION **AMENDMENT C223yran** OSPARL ROAS ROAD RIDGE KW. Monnt SELWYN ROAD Dandenong LANE D-SCO2 PRION CAMBRIDGE LEGEND D-SCO - Area to be deleted from a Specific Controls Overlay Local Government Area Part of Planning Scheme Map 52SCO Disclaimer Planning Group Discarmer This publication may be of assistance to you but the State of Victoria and its employees do not guarantee that the publication is without flaw of any kind or is wholly appropriate for your particular purposes and therefore disclaims all liability for any error, loss or other consequence which may arise from Print Date: 20/03/2024 Department **TORIA** Amendment Version: 1 of Transport State Government you relying on any information in this publication. 150 and Planning © The