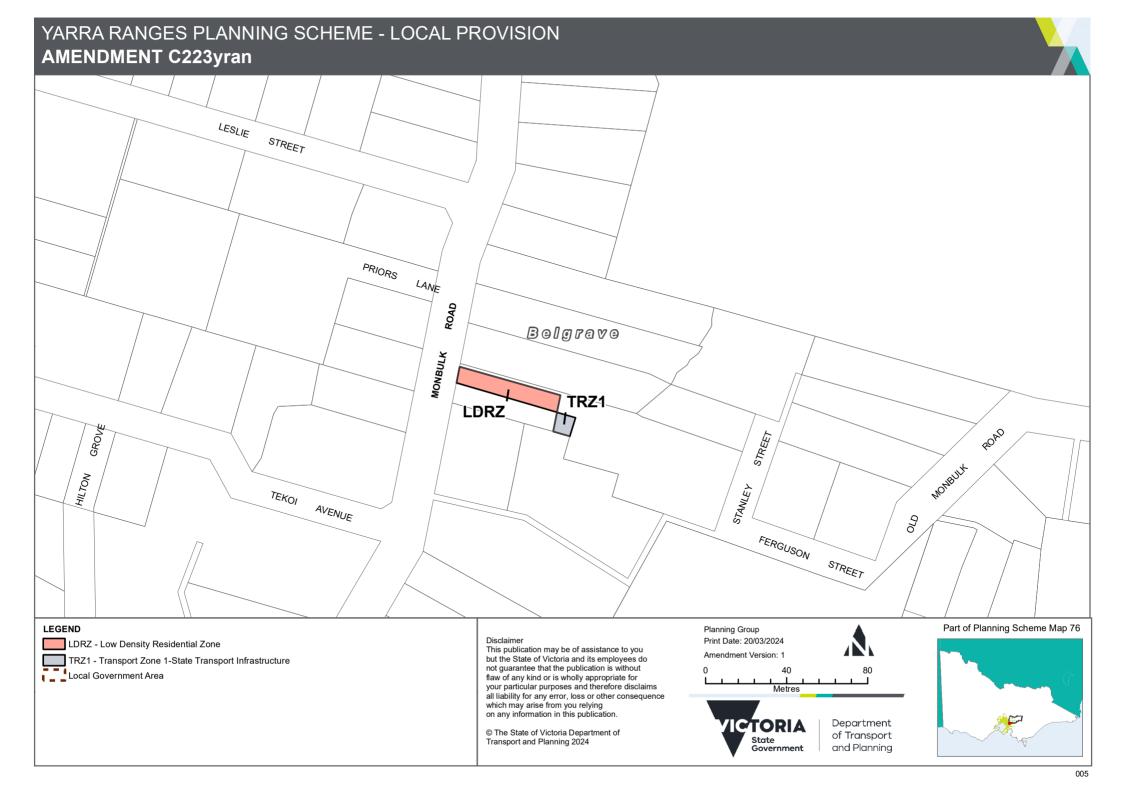

## YARRA RANGES PLANNING SCHEME - LOCAL PROVISION **AMENDMENT C223yran** OSPARL ROAS ROAD RIDGE KW. Monnt SELWYN ROAD Dandenong LANE D-SCO2 PRION CAMBRIDGE LEGEND D-SCO - Area to be deleted from a Specific Controls Overlay Local Government Area Part of Planning Scheme Map 52SCO Disclaimer Planning Group Discarmer This publication may be of assistance to you but the State of Victoria and its employees do not guarantee that the publication is without flaw of any kind or is wholly appropriate for your particular purposes and therefore disclaims all liability for any error, loss or other consequence which may arise from Print Date: 20/03/2024 Department **TORIA** Amendment Version: 1 of Transport State Government you relying on any information in this publication. 150 and Planning