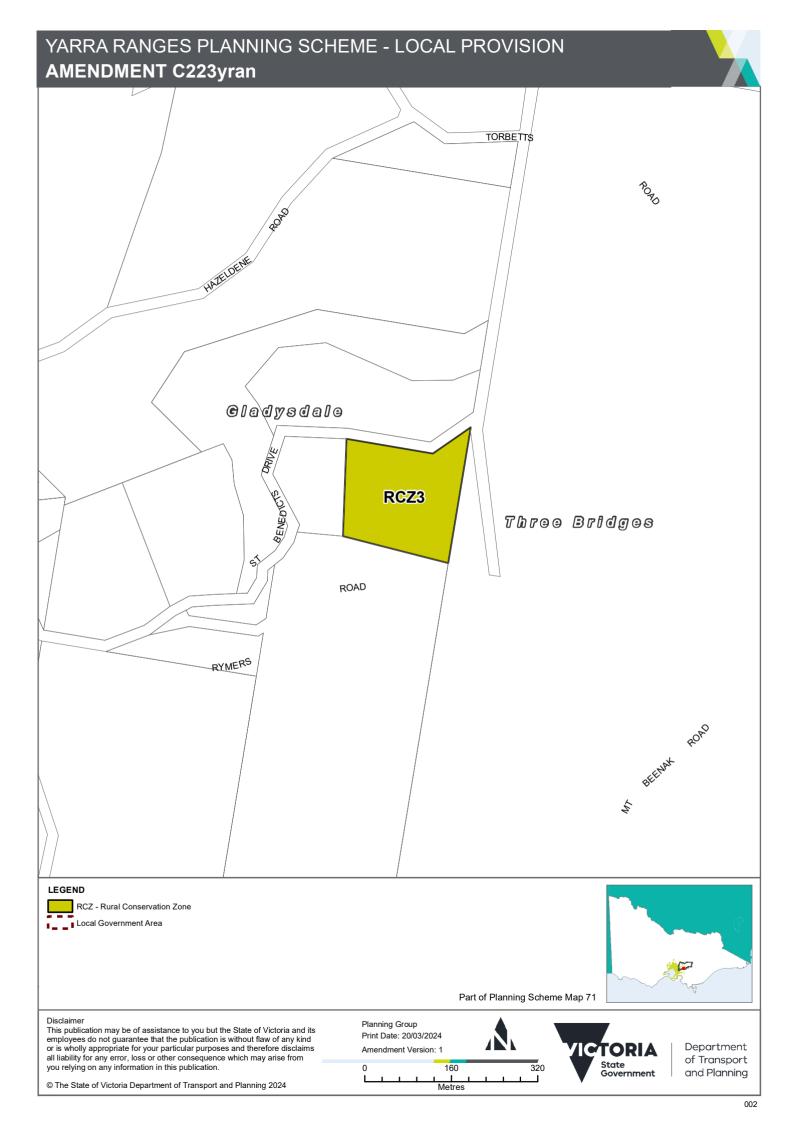

## YARRA RANGES PLANNING SCHEME - LOCAL PROVISION **AMENDMENT C223yran** OSPARL ROAS ROAD RIDGE KW. Monnt SELWYN ROAD Dandenong LANE D-SCO2 PRION CAMBRIDGE LEGEND D-SCO - Area to be deleted from a Specific Controls Overlay Local Government Area Part of Planning Scheme Map 52SCO Disclaimer Planning Group Discarmer This publication may be of assistance to you but the State of Victoria and its employees do not guarantee that the publication is without flaw of any kind or is wholly appropriate for your particular purposes and therefore disclaims all liability for any error, loss or other consequence which may arise from Print Date: 20/03/2024 Department **TORIA** Amendment Version: 1 of Transport State Government you relying on any information in this publication. 150 and Pla