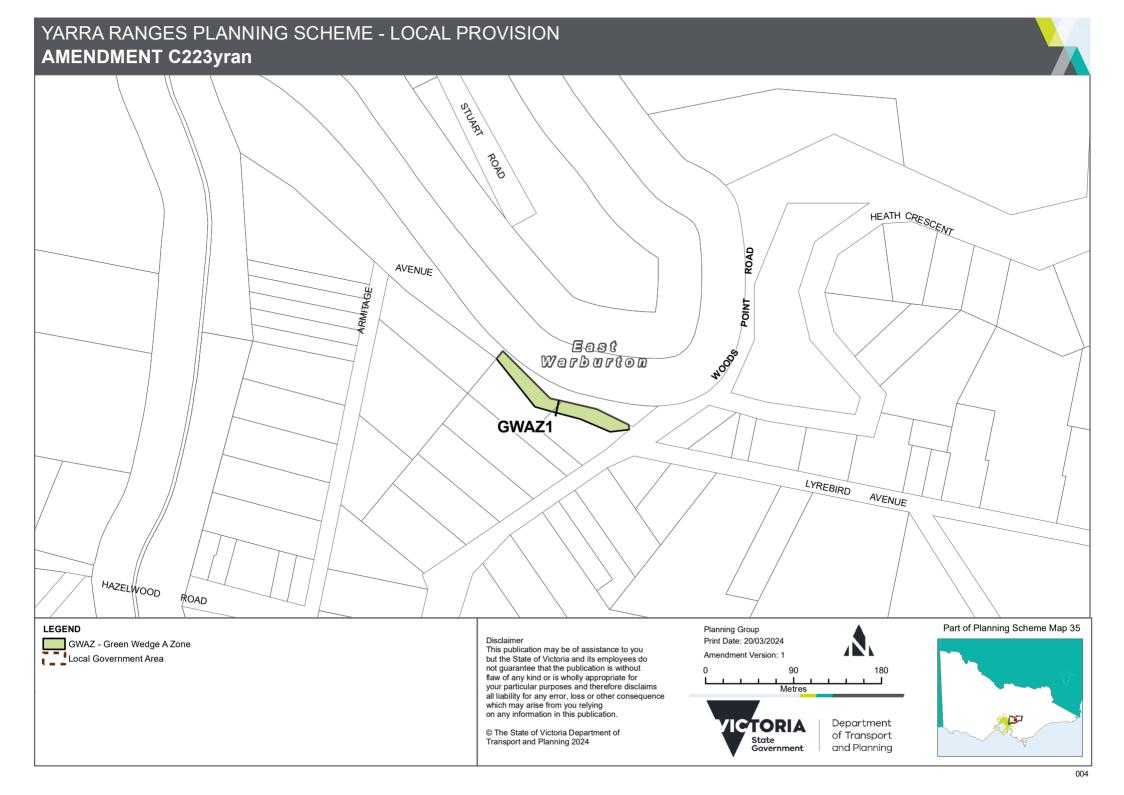

## YARRA RANGES PLANNING SCHEME - LOCAL PROVISION **AMENDMENT C223yran** OSPARL ROAS ROAD RIDGE KW. Monnt SELWYN ROAD Dandenong LANE D-SCO2 PRION CAMBRIDGE LEGEND D-SCO - Area to be deleted from a Specific Controls Overlay Local Government Area Part of Planning Scheme Map 52SCO Disclaimer Planning Group Discarmer This publication may be of assistance to you but the State of Victoria and its employees do not guarantee that the publication is without flaw of any kind or is wholly appropriate for your particular purposes and therefore disclaims all liability for any error, loss or other consequence which may arise from Print Date: 20/03/2024 Department **TORIA** Amendment Version: 1 of Transport State Government you relying on any information in this publication. 150 and Plannin